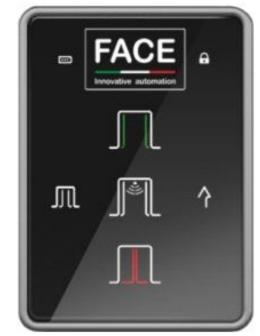

Presentation of the new function selector with capacitive touchscreen display

FSD1

Innovate to simplify

## High-tech expressed with style

The essential and elegant design of the function selector FSD1, goes to further make precious the entire automatic entrance, helping to communicate to all the people that pass through it, a message of modernity and dynamism that leads to valorize the environment in which are entering.

The device is equipped with a capacitive touchscreen display intuitive and easy, the LED backlight ensures high visibility settings in adverse lighting conditions.

The glass front panel, is pleasantly "clean" to view and adequately resistant for use in all conditions.